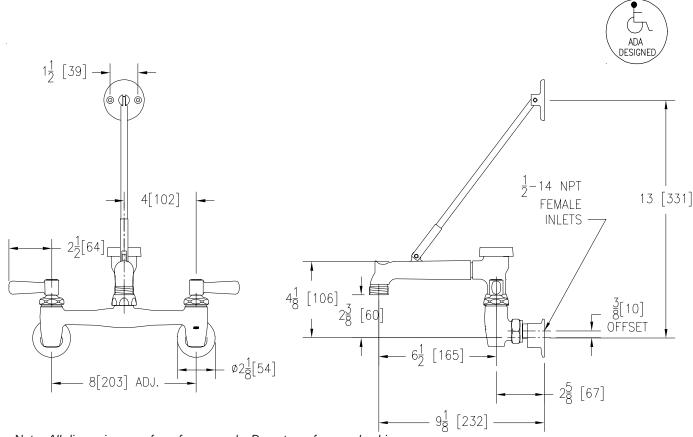

## Engineering Specifications: Zurn AquaSpec® Z843M1-RC

Rough chrome-plated cast brass 8" [203mm] sink faucet with quarter turn ceramic disc cartridges, 3/8" [10mm] short swivel inlets providing adjustable centers from 7-1/4" [184mm] to 8-3/4" [222mm], integral service stops and a 6" [152mm] centerline cast brass spout with chemical resistant vacuum breaker, 3/4" hose threaded outlet, pail hook and adjustable wall brace. Unit is furnished with 2-1/2" [64mm] vandal-resistant color-coded metal lever handles. (Note: Atmoshperic vacuum breaker not intended for continuous pressure applications.)

Note: All dimensions are for reference only. Do not use for pre-plumbing